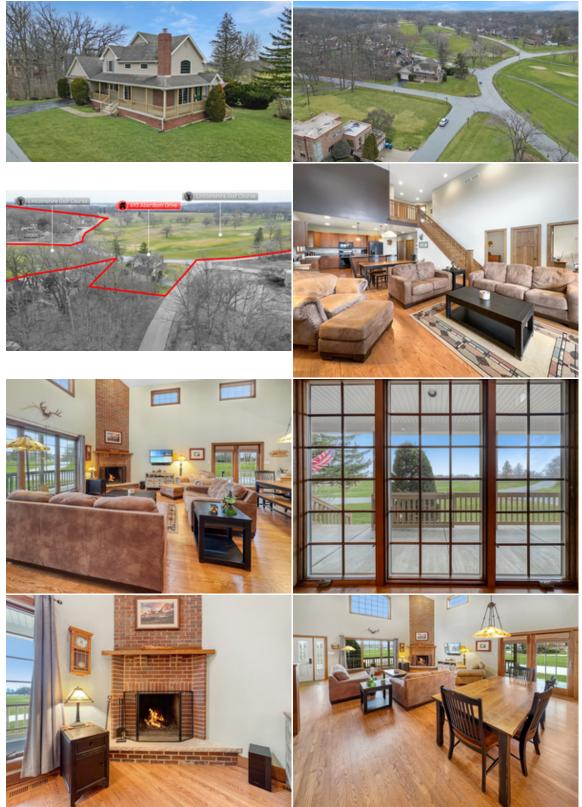

MLS#: 11743291 Detached Single 493 Aberdeen DR Crete IL 60417

Copyright 2025 MRED LLC - The accuracy of all information, regardless of source, including but not limited to square footages and lot sizes, is deemed reliable but not guaranteed and should be personally verified through personal inspection by and/or with the appropriate professionals. NOTICE: Many homes contain recording devices, and buyers should be aware that they may be recorded during a showing.