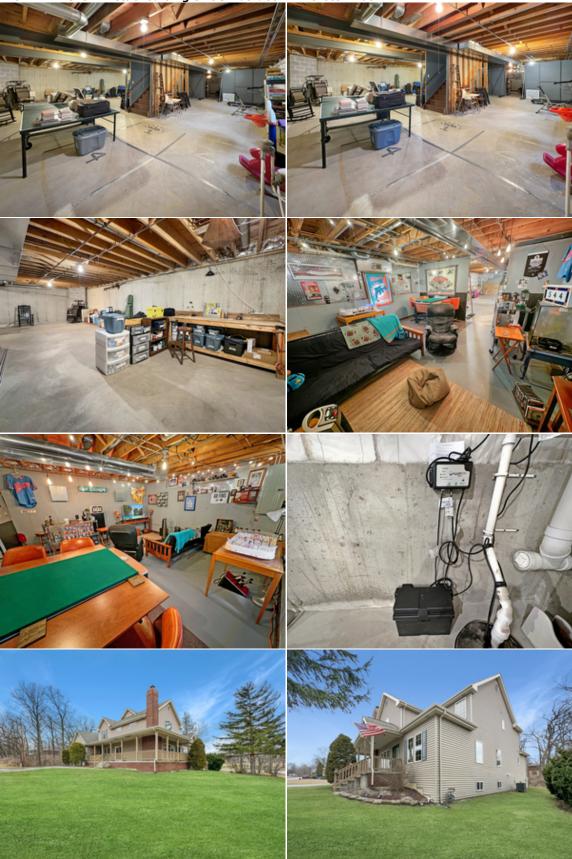

MLS: **11743291 / Closed 1.5 Story** City: **Crete** Rooms: **8** Year Built:**2004** Tax: **\$7,570.80**  IMMACULATE OPEN CONCEPT 1.5 story, 4 BEDROOM, 2.5 bath, with OFFICE and WRAP-AROUND PORCH overlooking LINCOLN OAKS GOLF COURSE. Over 2,300 sq. ft of finished space PLUS 1,600+ sq. ft. basement with MAN CAVE! Huge MASTER BED/BATH COMBO on first floor. Beautiful KITCHEN has TONS OF CABINET SPACE and a PANTRY! Main floor laundry room with laundry chute. ALL APPLIANCES STAY. The spacious GREAT ROOM with HARDWOOD FLOORS and FIREPLACE provides a great flow and AMPLE SPACE FOR ENTERTAINING. 9 foot ceilings throughout, with 18 foot ceilings in the great room. CUSTOM MILLWORK. No HOA. Recently replaced kitchen appliances. Battery backup second sump pump. Whole house humidifier. No neighbors on the adjacent east and west lots, and to the south is the golf course. Call for your appointment today!