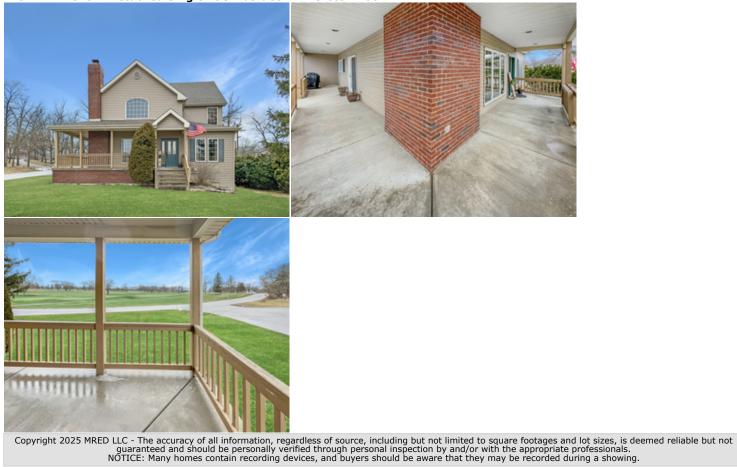

MLS: **11743291 / Closed 1.5 Story** City: **Crete** Rooms: **8** Year Built:**2004** Tax: **\$7,570.80**  IMMACULATE OPEN CONCEPT 1.5 story, 4 BEDROOM, 2.5 bath, with OFFICE and WRAP-AROUND PORCH overlooking LINCOLN OAKS GOLF COURSE. Over 2,300 sq. ft of finished space PLUS 1,600+ sq. ft. basement with MAN CAVE! Huge MASTER BED/BATH COMBO on first floor. Beautiful KITCHEN has TONS OF CABINET SPACE and a PANTRY! Main floor laundry room with laundry chute. ALL APPLIANCES STAY. The spacious GREAT ROOM with HARDWOOD FLOORS and FIREPLACE provides a great flow and AMPLE SPACE FOR ENTERTAINING. 9 foot ceilings throughout, with 18 foot ceilings in the great room. CUSTOM MILLWORK. No HOA. Recently replaced kitchen appliances. Battery backup second sump pump. Whole house humidifier. No neighbors on the adjacent east and west lots, and to the south is the golf course. Call for your appointment today!