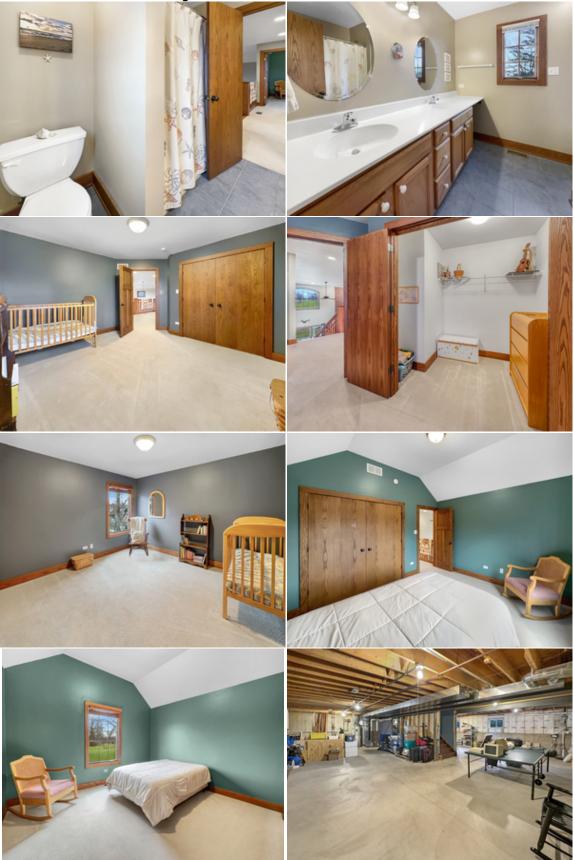

MLS: **11743291 / Closed 1.5 Story** City: **Crete** Rooms: **8** Year Built:**2004** Tax: **\$7,570.80**  IMMACULATE OPEN CONCEPT 1.5 story, 4 BEDROOM, 2.5 bath, with OFFICE and WRAP-AROUND PORCH overlooking LINCOLN OAKS GOLF COURSE. Over 2,300 sq. ft of finished space PLUS 1,600+ sq. ft. basement with MAN CAVE! Huge MASTER BED/BATH COMBO on first floor. Beautiful KITCHEN has TONS OF CABINET SPACE and a PANTRY! Main floor laundry room with laundry chute. ALL APPLIANCES STAY. The spacious GREAT ROOM with HARDWOOD FLOORS and FIREPLACE provides a great flow and AMPLE SPACE FOR ENTERTAINING. 9 foot ceilings throughout, with 18 foot ceilings in the great room. CUSTOM MILLWORK. No HOA. Recently replaced kitchen appliances. Battery backup second sump pump. Whole house humidifier. No neighbors on the adjacent east and west lots, and to the south is the golf course. Call for your appointment today!