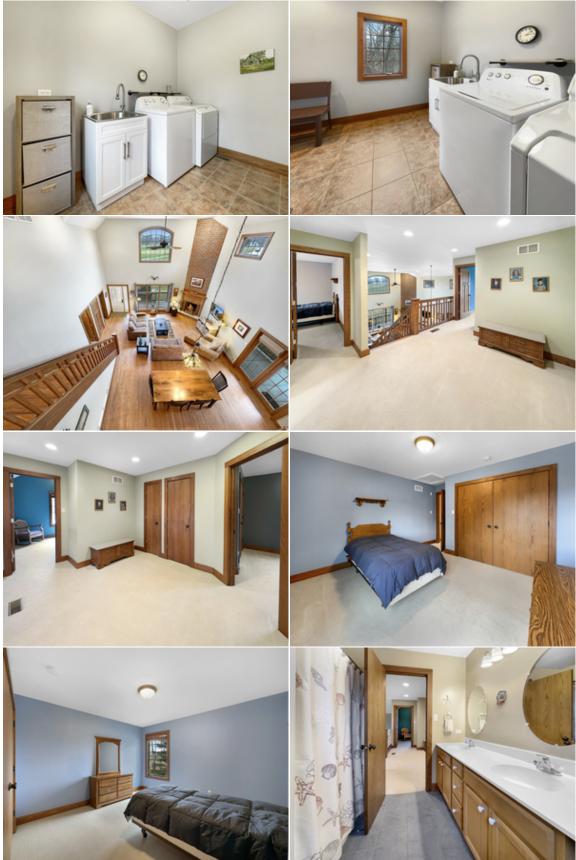

MLS: **11743291 / Closed 1.5 Story** City: **Crete** Rooms: **8** Year Built:**2004** Tax: **\$7,570.80**  IMMACULATE OPEN CONCEPT 1.5 story, 4 BEDROOM, 2.5 bath, with OFFICE and WRAP-AROUND PORCH overlooking LINCOLN OAKS GOLF COURSE. Over 2,300 sq. ft of finished space PLUS 1,600+ sq. ft. basement with MAN CAVE! Huge MASTER BED/BATH COMBO on first floor. Beautiful KITCHEN has TONS OF CABINET SPACE and a PANTRY! Main floor laundry room with laundry chute. ALL APPLIANCES STAY. The spacious GREAT ROOM with HARDWOOD FLOORS and FIREPLACE provides a great flow and AMPLE SPACE FOR ENTERTAINING. 9 foot ceilings throughout, with 18 foot ceilings in the great room. CUSTOM MILLWORK. No HOA. Recently replaced kitchen appliances. Battery backup second sump pump. Whole house humidifier. No neighbors on the adjacent east and west lots, and to the south is the golf course. Call for your appointment today!

Schools (e/j/h): Crete / Crete-monee Sixth Grade Center / Crete-monee Appliances: Microwave, Oven/Range, Dishwasher, Refrigerator Kitchen: Island Parking: Attached 2 car garage Buyer Ag. Comp.: 2.5% (% of Gross Sale Price)