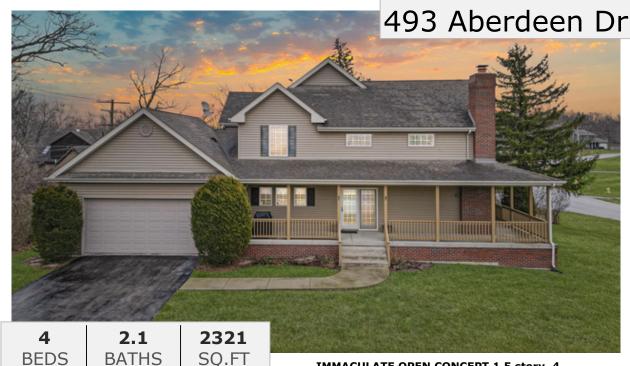

MLS: **11743291 / Closed 1.5 Story** City: **Crete** Rooms: **8** Year Built:**2004** Tax: **\$7,570.80**  IMMACULATE OPEN CONCEPT 1.5 story, 4 BEDROOM, 2.5 bath, with OFFICE and WRAP-AROUND PORCH overlooking LINCOLN OAKS GOLF COURSE. Over 2,300 sq. ft of finished space PLUS 1,600+ sq. ft. basement with MAN CAVE! Huge MASTER BED/BATH COMBO on first floor. Beautiful KITCHEN has TONS OF CABINET SPACE and a PANTRY! Main floor laundry room with laundry chute. ALL APPLIANCES STAY. The spacious GREAT ROOM with HARDWOOD FLOORS and FIREPLACE provides a great flow and AMPLE SPACE FOR ENTERTAINING. 9 foot ceilings throughout, with 18 foot ceilings in the great room. CUSTOM MILLWORK. No HOA. Recently replaced kitchen appliances. Battery backup second sump pump. Whole house humidifier. No neighbors on the adjacent east and west lots, and to the south is the golf course. Call for your appointment today!

Schools (e/j/h): Crete / Crete-monee Sixth Grade Center / Crete-monee Appliances: Microwave, Oven/Range, Dishwasher, Refrigerator Kitchen: Island Parking: Attached 2 car garage Buyer Ag. Comp.: 2.5% (% of Gross Sale Price)